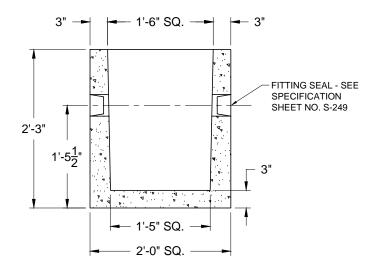

PLAN VIEW

SECTIONAL VIEW

## NOTES:

- 1- SAMPLE BOXES MAY BE FITTED WITH VARIOUS COVERS. CHECK WITH FACTORY WHEN PLACING ORDER.
- 2- CONCRETE TYPE II PORTLAND CEMENT ASTM, C-260-86, SIX SACK READY MIX, MINIMUM COMPRESSIVE STRENGTH IS 3,000 PSI AT 28 DAYS.
- 3- NO.3 REINFORCING BAR ASTM A-615, GRADE 40.
- 4- SECONDARY REINFORCING: COLLATED FIBERLLATED POLYPROPYLENE FIBER.

## SIDE VIEW

| DESCRIPTION:                                                                                                                                                                                                                                                |
|-------------------------------------------------------------------------------------------------------------------------------------------------------------------------------------------------------------------------------------------------------------|
| I                                                                                                                                                                                                                                                           |
| 24" IN-LINE                                                                                                                                                                                                                                                 |
| SAMPLE BOX                                                                                                                                                                                                                                                  |
| DESIGN SPECIFICATIONS<br>DESIGNED FOR                                                                                                                                                                                                                       |
| H-20 LOADING                                                                                                                                                                                                                                                |
| WITH DRY SOIL CONDITIONS<br>(WATER LEVEL BELOW TANK).<br>SUITABLE SUB-BASE BEDDED<br>WITH GRANULAR MATERIAL<br>SHALL BE PREPARED TO<br>HANDLE ANTICIPATED LOADS.<br>FOR COMPLETE DESIGN AND<br>PRODUCT INFORMATION,<br>PLEASE CONTACT PRO-CAST<br>PRODUCTS. |
| PRO-CAST PRODUCTS<br>RESERVES THE RIGHT TO<br>MAKE CHANGES TO<br>PRODUCT DESIGN AND/OR<br>DIMENSIONS WITHOUT<br>NOTICE. PLEASE CONTACT<br>PRO-CAST PRODUCTS<br>WHENEVER NECESSARY<br>FOR CONFIRMATION OR<br>ADVICE ON PRODUCT<br>DESIGN.                    |
| NOTES: REF. DWG. #1128                                                                                                                                                                                                                                      |
|                                                                                                                                                                                                                                                             |
| SCALE: NOT TO SCALE<br>DRAWN BY: TPC 12/03/2018                                                                                                                                                                                                             |
| REVISED BY:                                                                                                                                                                                                                                                 |
| CHECKED BY:                                                                                                                                                                                                                                                 |
| DRAWING NO.                                                                                                                                                                                                                                                 |
| CB2                                                                                                                                                                                                                                                         |